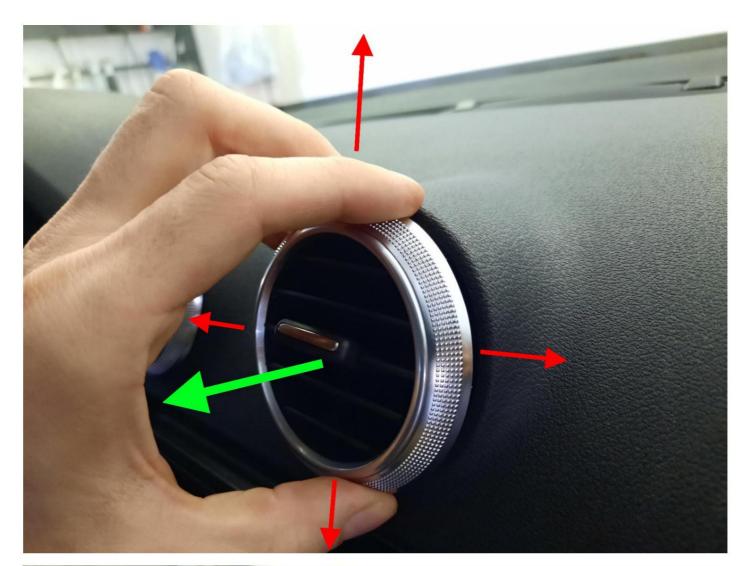

## INSTRUCTION

Mounting the AUDI A3 8P handle

1. Insert the included plastic piece and pry it around air vents.

Medicate the handles with your hand and move alternately up-down, left-right pulling the airflow towards you all the time. Do the same with the second one.