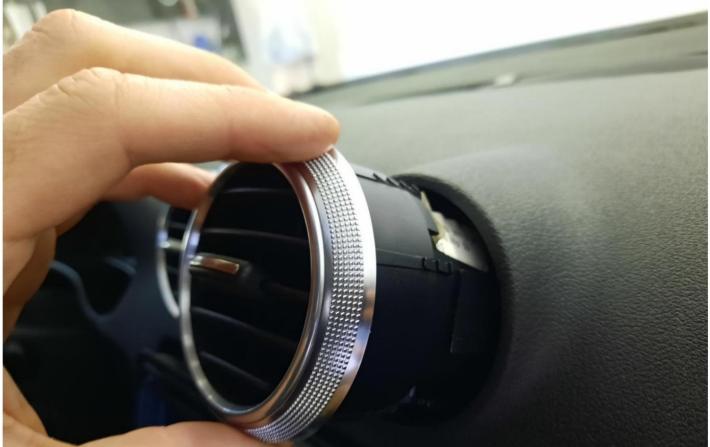

## INSTRUCTION

Mounting the AUDI A3 8P handle

1. Insert the included plastic piece and pry it around air vents.

Medicate the handles with your hand and move alternately up-down, left-right pulling the airflow towards you all the time. Do the same with the second one.