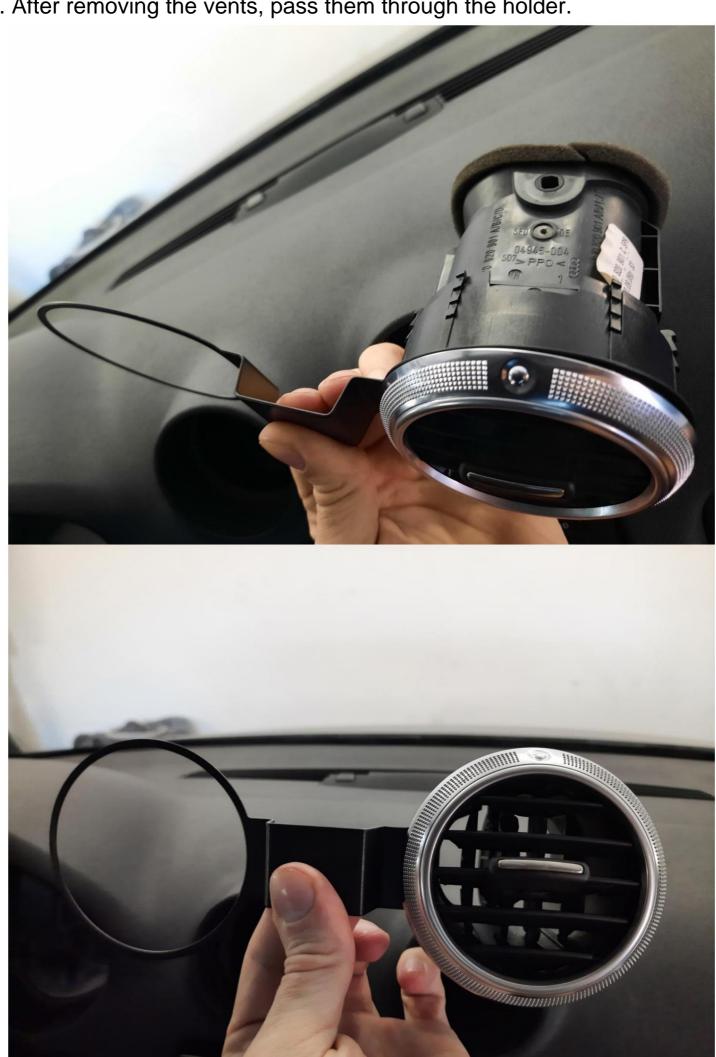

3. After removing the vents, pass them through the holder.

ችሮ ያኒፈ ተነ ነተር ያኒፈ ተነ ነተር ያኒፈ ተነ ነተር same time.

5. Attach the handle as desired.

6. Go!!!