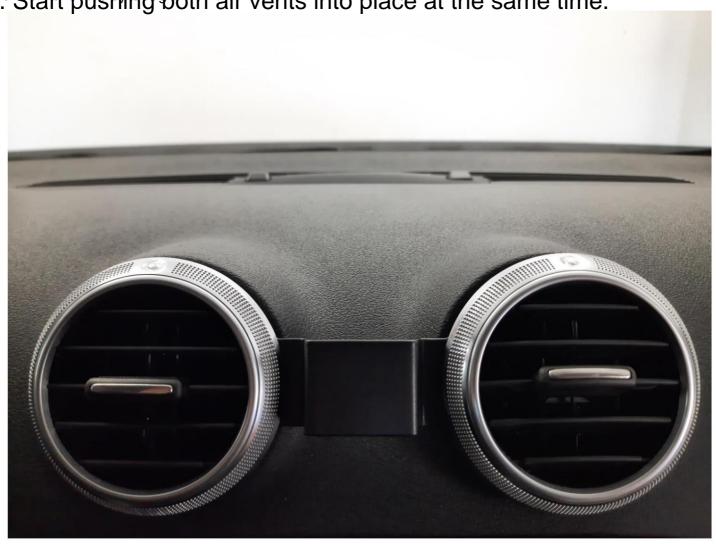

3. After removing the vents, pass them through the holder.

ችሮ ያኒፈ ተነ ነተር ያኒፈ ተነ ነተር ያኒፈ ተነ ነተር same time.

5. Attach the handle as desired.

6. Go!!!