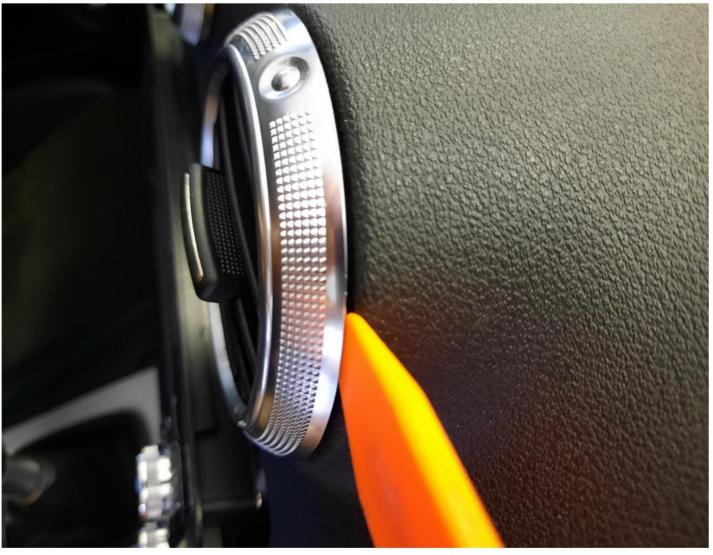

## INSTRUCTION

Mounting the AUDI A3 8P handle

1. Insert the included plastic piece and pry it around air vents.

Medicate the handles with your hand and move alternately up-down, left-right pulling the airflow towards you all the time. Do the same with the second one.