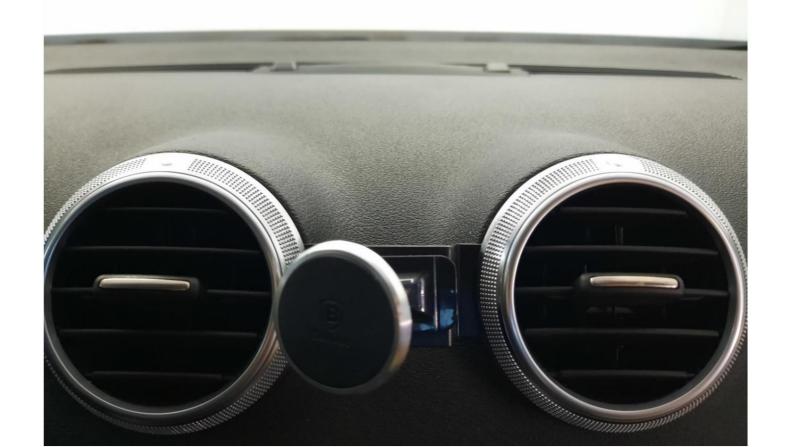

3. After removing the vents, pass them through the holder.

ችሮ ያኒፈ ተነ ነተር ያኒፈ ተነ ነተር ያኒፈ ተነ ነተር same time.

5. Attach the handle as desired.

6. Go!!!