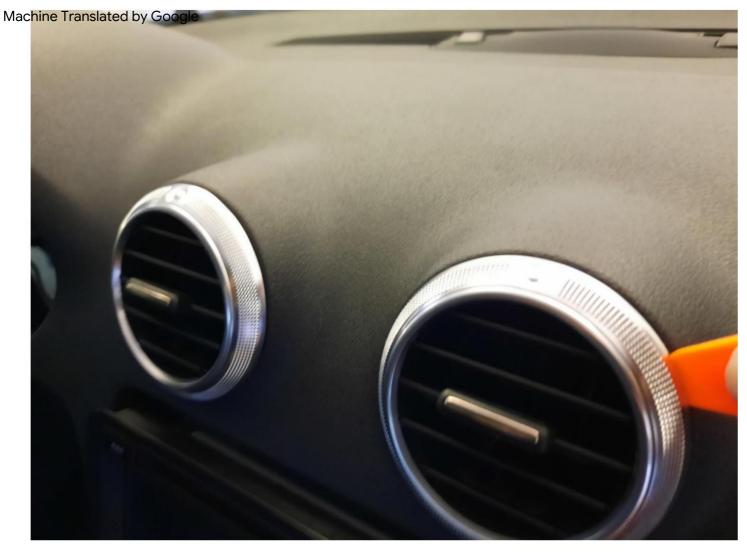

## INSTRUCTION

Mounting the AUDI A3 8P handle

1. Insert the included plastic piece and pry it around air vents.

Medicate the handles with your hand and move alternately up-down, left-right pulling the airflow towards you all the time. Do the same with the second one.