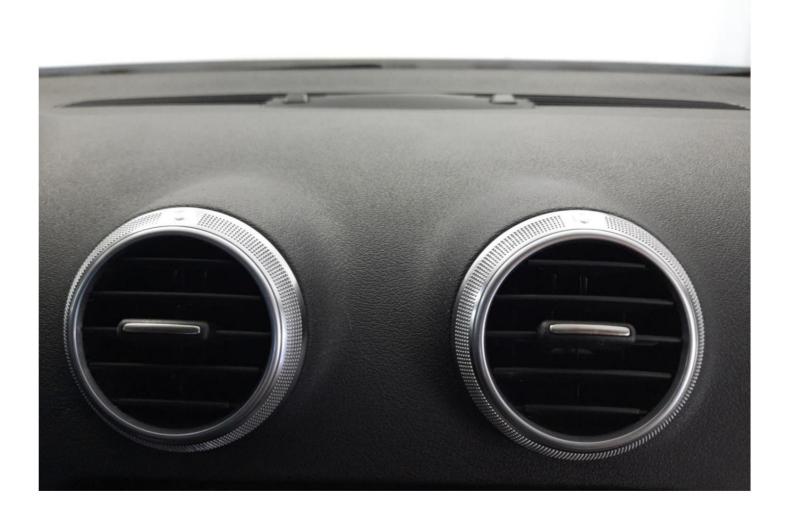

## INSTRUCTION

Mounting the AUDI A3 8P handle

1. Insert the included plastic piece and pry it around air vents.

Medicate the handles with your hand and move alternately up-down, left-right pulling the airflow towards you all the time. Do the same with the second one.