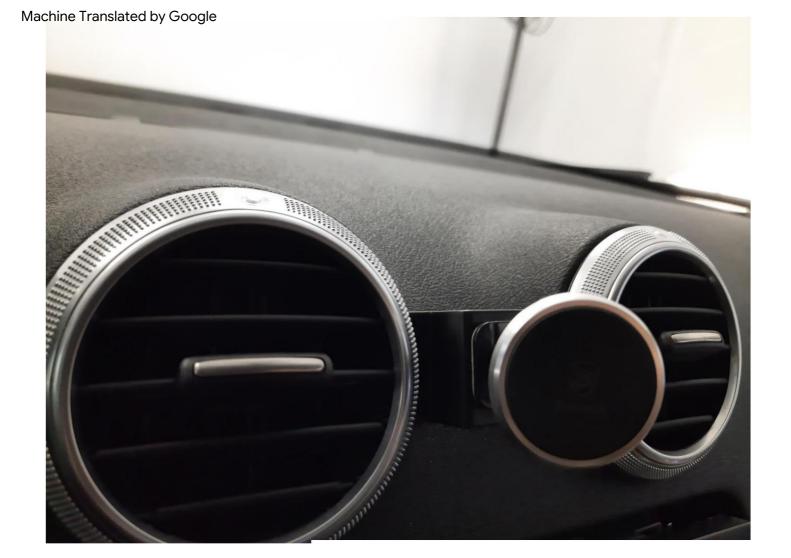

## INSTRUCTION

Mounting the AUDI A3 8P handle

1. Insert the included plastic piece and pry it around air vents.

Medicate the handles with your hand and move alternately up-down, left-right pulling the airflow towards you all the time. Do the same with the second one.

3. After removing the vents, pass them through the holder.

ችሮ ያኒፈ ተነ ነተር ያኒፈ ተነ ነተር ያኒፈ ተነ ነተር same time.

5. Attach the handle as desired.

6. Go!!!